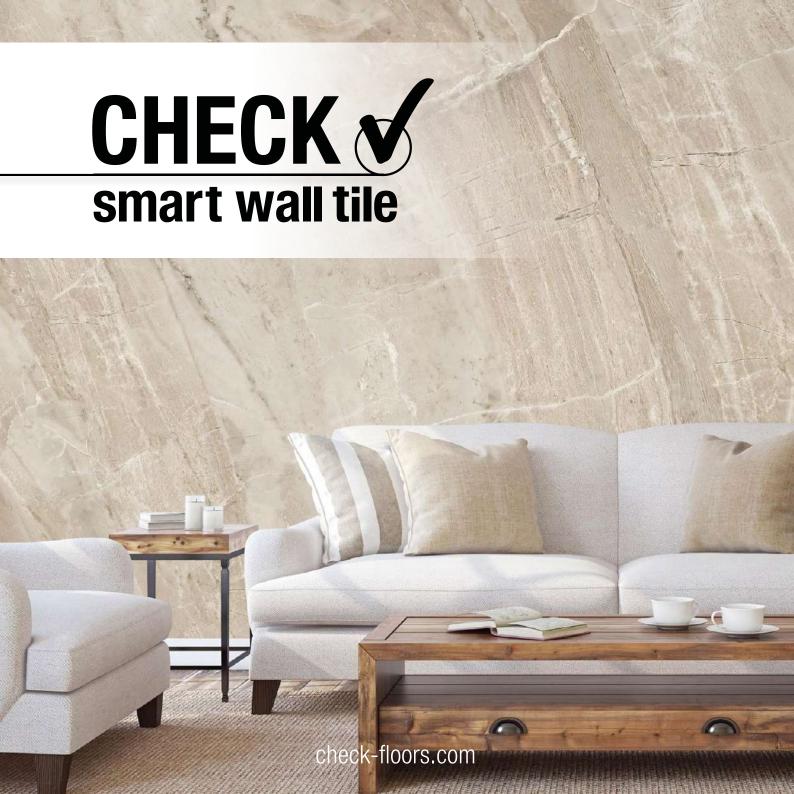

## CHECK smart wall tile overview

M30000 Rust-bronze metal

M30003 & HG30003 Imperial grey marble

M30006 & HG30006 Sandstone Terra-Beige

M30003 Imperial grey marble

### M30000 Rust-bronze metal

Endless design

M30002 & HG30002 Cemento grey exposed concrete

Endless design