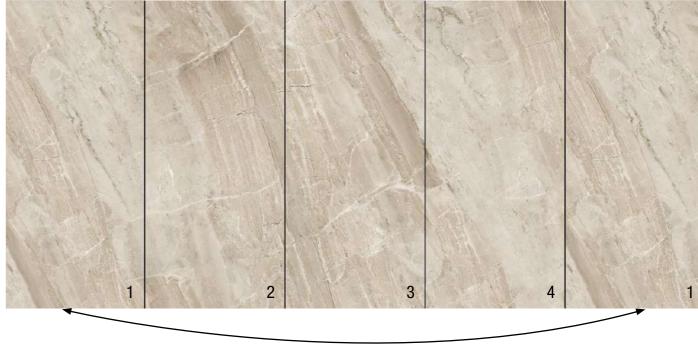

#### Endless design

The design of the first tile can be arranged seamlessly on the fourth tile, creating a continuous, endless pattern.