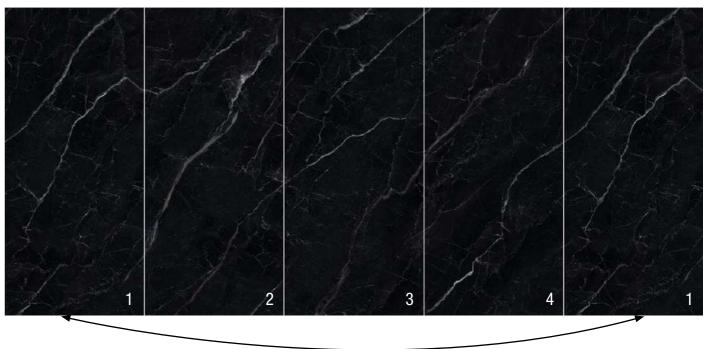

#### Endless design

The design of the first tile can be arranged seamlessly on the fourth tile, creating a continuous, endless pattern.