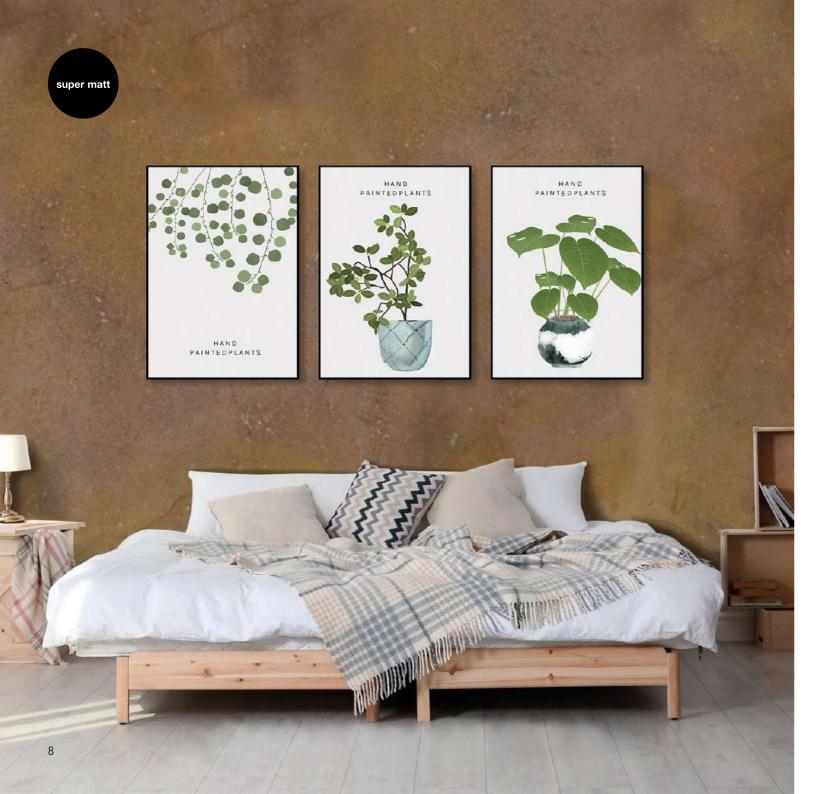

## CHECK smart wall tile overview

M30000 Rust-bronze metal

M30003 & HG30003 Imperial grey marble

M30006 & HG30006 Sandstone Terra-Beige

M30003 Imperial grey marble

### M30000 Rust-bronze metal

Endless design

M30002 & HG30002 Cemento grey exposed concrete

Endless design