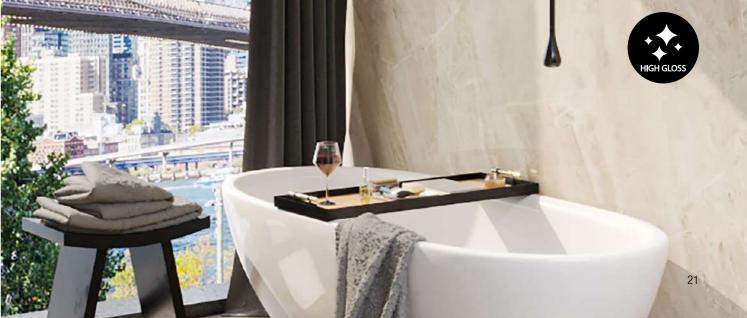

## Realise your dream home - in just one day!

Costly and time-consuming renovations are a thing of the past. With CHECK smart wall tile, your home can be redesigned in record time.

No tedious mixing of grout and no waiting times: The tiles can be applied easily and precisely with assembly adhesive, and the new wall is ready for immediate use. Whether in the living room, kitchen or bathroom - CHECK smart wall tile makes it easy to redesign any room without the need for special tools or specialist knowledge.

CHECK smart wall tile is both visually and functionally impressive and enables rooms to be transformed quickly. This creates space for creative design ideas in no time at all.

1-Day Project

4