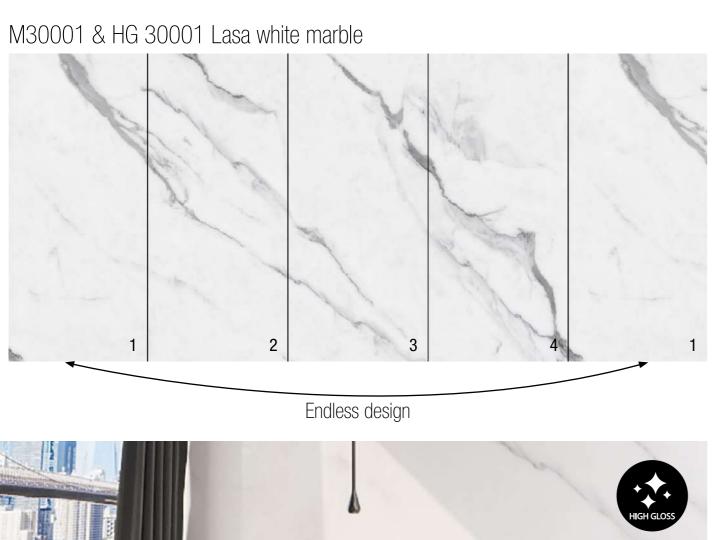

#### Endless design

The design of the first tile can be arranged seamlessly on the fourth tile, creating a continuous, endless pattern.

## M30003 & HG30003 Imperial grey marble

Endless design

M30004 & HG30004 Carrara blue marble

Endless design