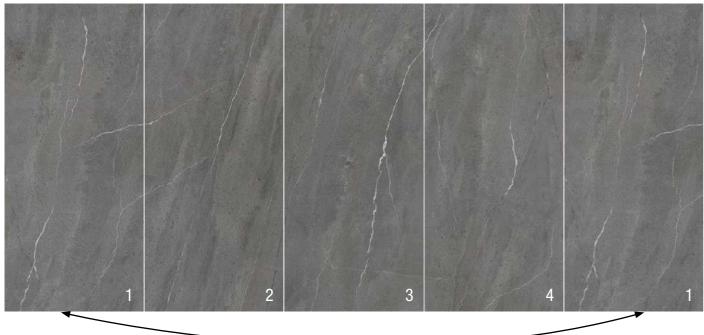

#### Endless design

The design of the first tile can be arranged seamlessly on the fourth tile, creating a continuous, endless pattern.