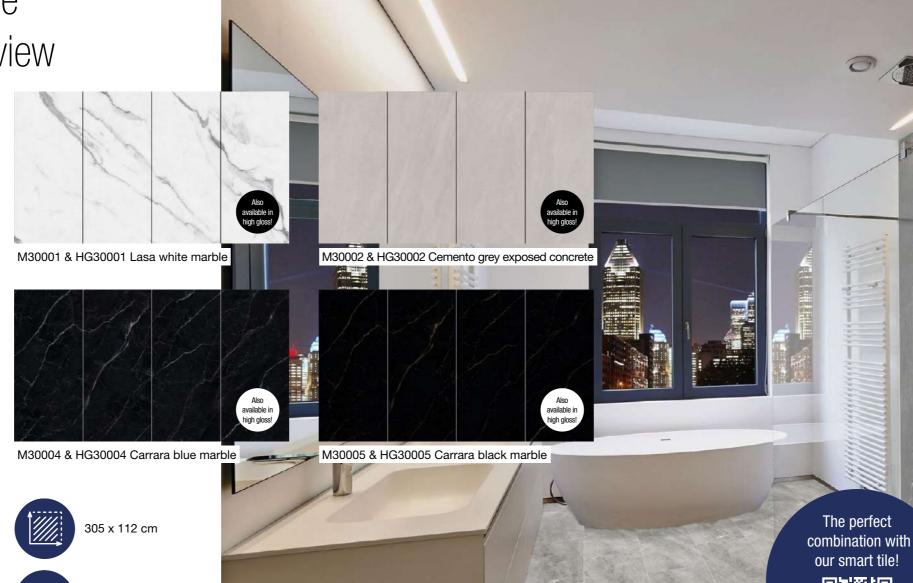

## CHECK smart wall tile overview

M30000 Rust-bronze metal

M30003 & HG30003 Imperial grey marble

M30006 & HG30006 Sandstone Terra-Beige

M30003 Imperial grey marble

### M30000 Rust-bronze metal

Endless design

M30002 & HG30002 Cemento grey exposed concrete

Endless design

## M30003 & HG30003 Imperial grey marble

Endless design

M30004 & HG30004 Carrara blue marble

Endless design

# M30005 & HG30005 Carrara black marble Endless design super matt

M30006 & HG30006 Sandstone Terra-Beige

Endless design

check-floors.com

VERSION 1/2024