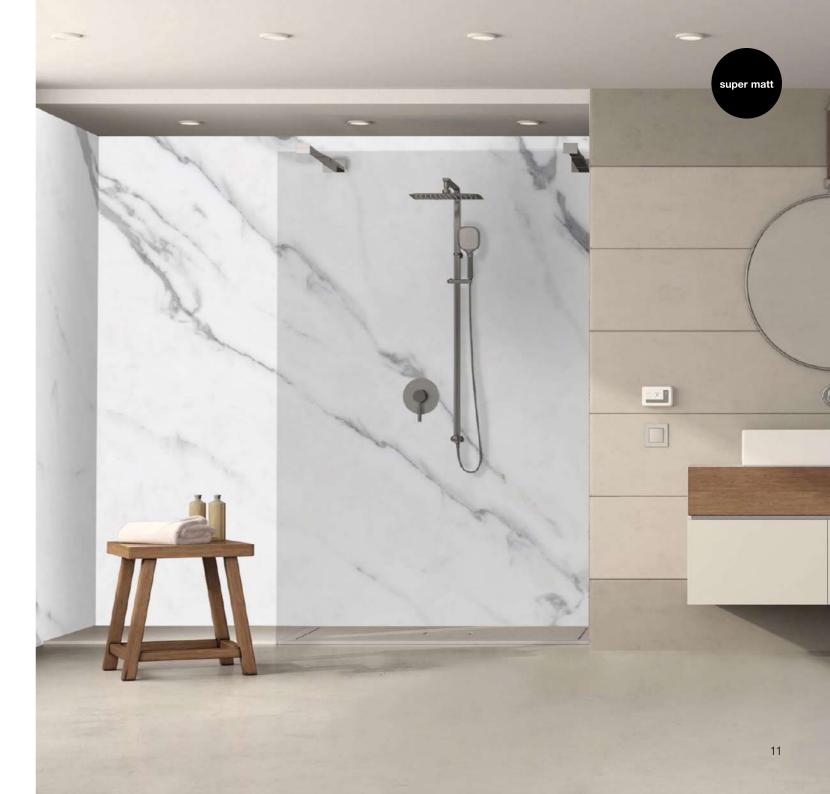

# M30005 & HG30005 Carrara black marble Endless design super matt

M30006 & HG30006 Sandstone Terra-Beige

Endless design

check-floors.com

VERSION 1/2024