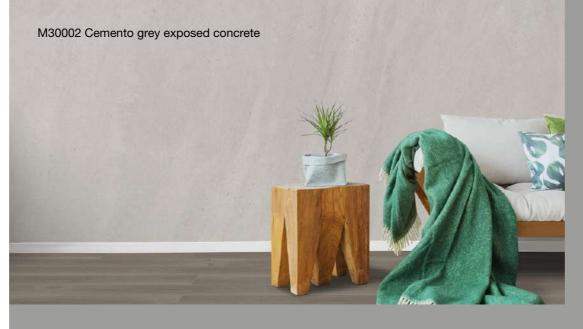

### M30000 Rust-bronze metal

Endless design

M30002 & HG30002 Cemento grey exposed concrete

Endless design