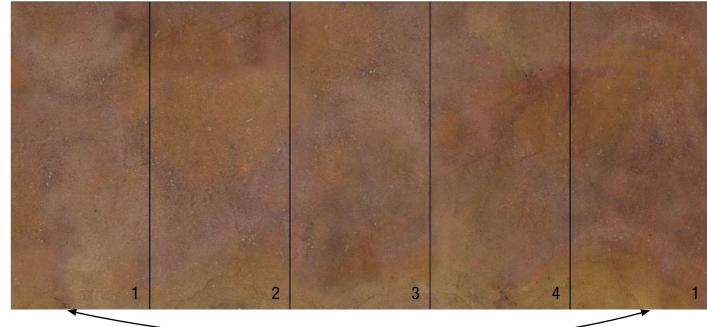

## CHECK smart wall tile overview

M30000 Rust-bronze metal

M30003 & HG30003 Imperial grey marble

M30006 & HG30006 Sandstone Terra-Beige

M30003 Imperial grey marble

#### Endless design

The design of the first tile can be arranged seamlessly on the fourth tile, creating a continuous, endless pattern.

### M30000 Rust-bronze metal

Endless design

M30002 & HG30002 Cemento grey exposed concrete

Endless design