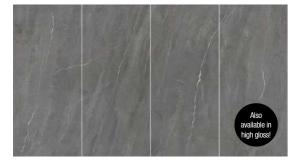

## CHECK smart wall tile overview

M30000 Rust-bronze metal

M30003 & HG30003 Imperial grey marble

M30006 & HG30006 Sandstone Terra-Beige

M30003 Imperial grey marble

## M30003 & HG30003 Imperial grey marble

Endless design

M30004 & HG30004 Carrara blue marble

Endless design