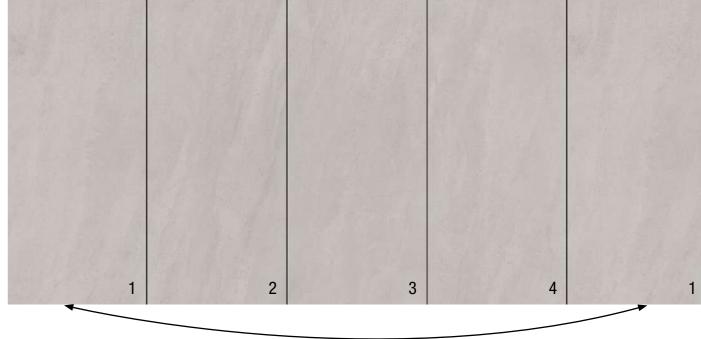

#### Endless design

The design of the first tile can be arranged seamlessly on the fourth tile, creating a continuous, endless pattern.